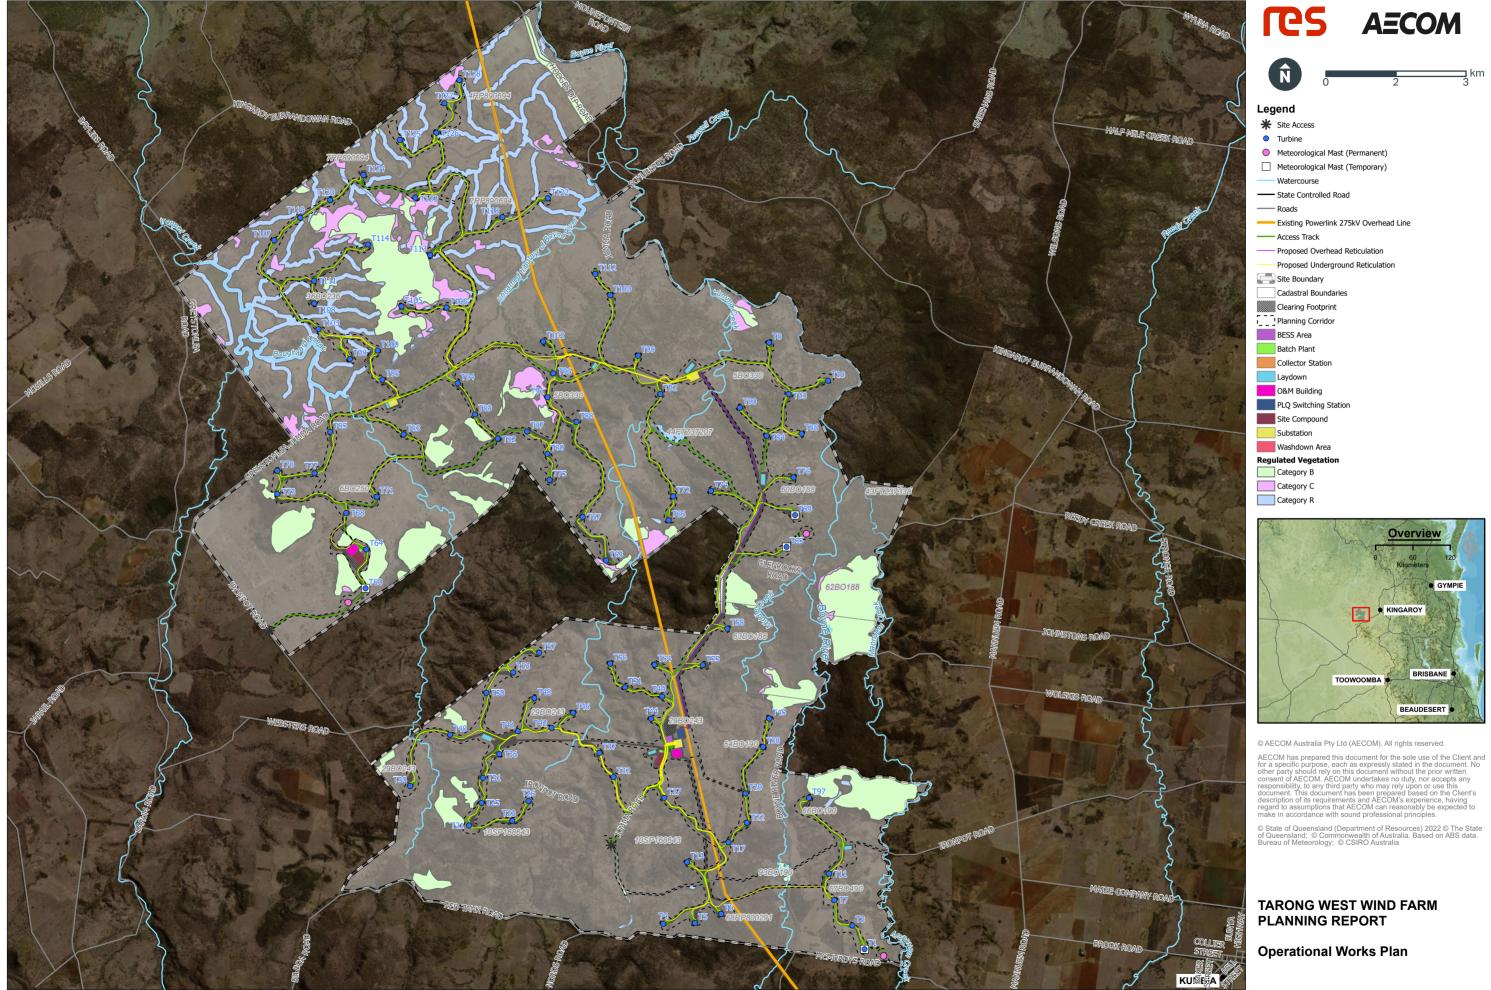

## Appendix E

## **Project Plans**

| ſ      | CS AECOM                               |
|--------|----------------------------------------|
|        | <b>N</b> 0 2 3 km                      |
| Legend |                                        |
|        | Site Access                            |
| •      | Turbine                                |
| 0      | Meteorological Mast (Permanent)        |
| _      | Meteorological Mast (Temporary)        |
|        | Watercourse                            |
|        | State Controlled Road                  |
|        | Roads                                  |
|        | Existing Powerlink 275kV Overhead Line |
|        | - Access Track                         |
|        | - Proposed Overhead Reticulation       |
|        | Proposed Underground Reticulation      |
|        | Site Boundary                          |
|        | Cadastral Boundaries                   |
|        | Clearing Footprint                     |
|        | Planning Corridor                      |
|        | BESS Area                              |
|        | Batch Plant                            |
|        | Collector Station                      |
|        | Laydown                                |
|        | O&M Building                           |
|        | PLQ Switching Station                  |
|        | Site Compound                          |
|        | Substation                             |
|        | Washdown Area                          |
| Regu   | ulated Vegetation                      |
|        | Category B                             |
|        | Category C                             |
|        | Category R                             |
| 1-2    |                                        |
|        | Chiendinus -                           |